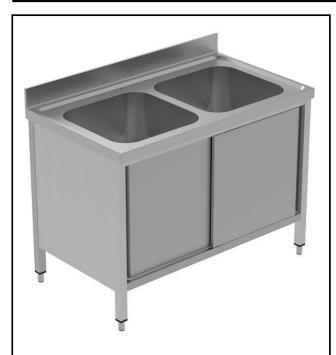

## PLUS - Static Preparation 1200 mm Sink Cupboard with 2 Bowls

| ITEM #  |  |  |
|---------|--|--|
| MODEL # |  |  |
| NAME #  |  |  |
| _       |  |  |
| SIS #   |  |  |
| AIA #   |  |  |

134137 (GLG1225P)

Sink Cupboard with 2 bowls, 1200mm

# PLUS - Static Preparation 1200 mm Sink Cupboard with 2 Bowls