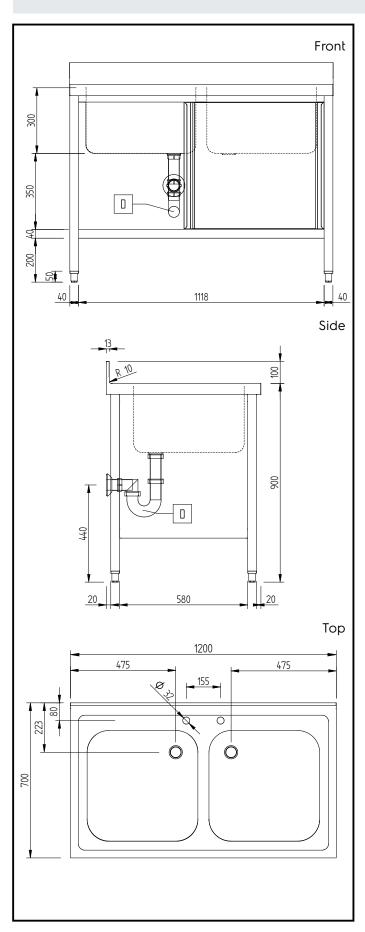

# **Key Information:**

External dimensions, Width:

134137 (GLG1225P)1200 mmExternal dimensions, Depth:700 mmExternal dimensions, Height:1000 mmUpstand Dimensions, Depth:13 mmUpstand Dimensions, Radius:R=10

Bowls number 2

Bowl dimensions 500x500xH300

Worktop thickness: 50 mm Net weight: 54 kg

> PLUS - Static Preparation 1200 mm Sink Cupboard with 2 Bowls